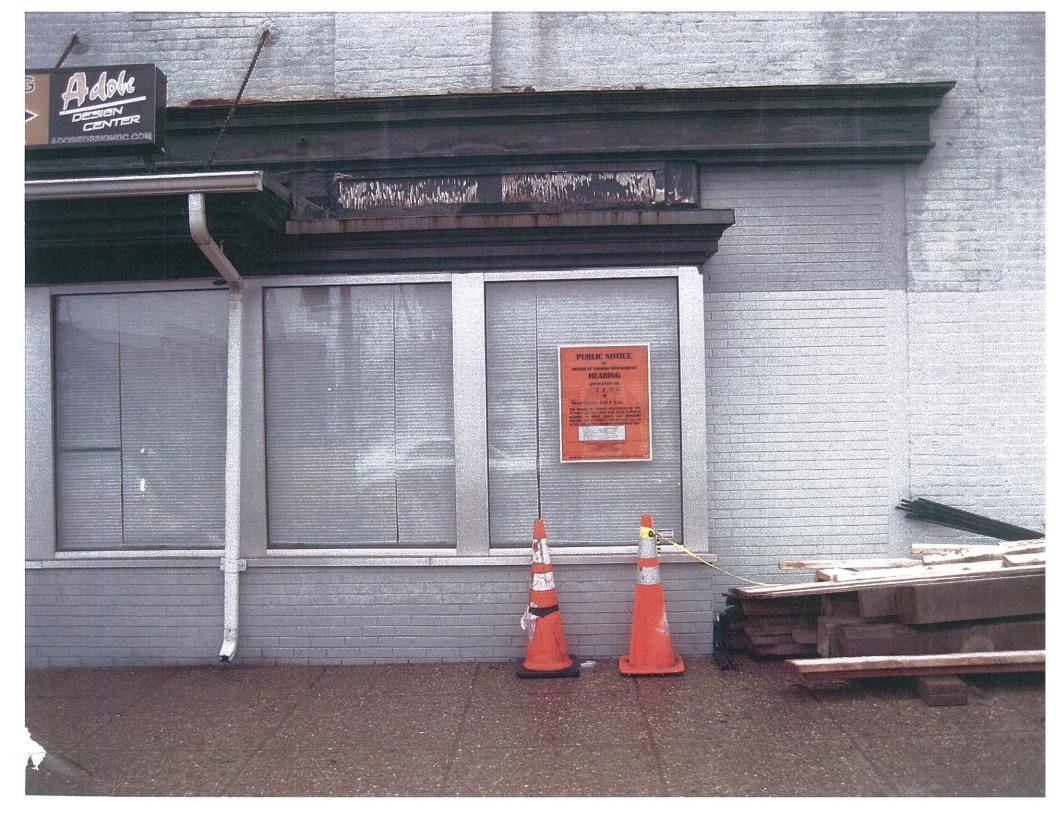

| (Revised 7/9/14)                                                                                                                                                                                                                                       |                         | REFORE THE              | POARD OF TON        |                      | ase No        |                            |
|--------------------------------------------------------------------------------------------------------------------------------------------------------------------------------------------------------------------------------------------------------|-------------------------|-------------------------|---------------------|----------------------|---------------|----------------------------|
| * * * * BEFORE THE BOARD OF ZONING ADJUSTMENT * * * *  OF THE DISTRICT OF COLUMBIA                                                                                                                                                                     |                         |                         |                     |                      |               |                            |
| FORM 145 – AFFIDAVIT OF POSTING                                                                                                                                                                                                                        |                         |                         |                     |                      |               |                            |
| Before completing this form, please review the instructions on the reverse side.  Print or type all information unless otherwise indicated.                                                                                                            |                         |                         |                     |                      |               |                            |
| Jon Lastuvka                                                                                                                                                                                                                                           | (Name of perso          | n posting the property) |                     | , being first duly s | worn, do he   | ereby depose and say that: |
| on January                                                                                                                                                                                                                                             | 26, 2015                | at                      | 1:00 PM             | time)                | I caused      | (number of notices)        |
| Zoning Sign(s) furnished by the Office of Zoning to be posted on private property known as:                                                                                                                                                            |                         |                         |                     |                      |               |                            |
| (address of premises) 646-654 H St., NE, Washington DC 20002                                                                                                                                                                                           |                         |                         |                     |                      |               |                            |
| In plain view of the public on the following street frontages:                                                                                                                                                                                         |                         |                         |                     |                      |               |                            |
| I caused to be take                                                                                                                                                                                                                                    | n, (no. of pl           |                         | ), attached hereto, | of the Zoning Sign(  | s) in place v | which fairly depict each   |
| Zoning Sign as seen by the public. The photographs are numbered and correspond to the following street frontages:                                                                                                                                      |                         |                         |                     |                      |               |                            |
| Photograph No.                                                                                                                                                                                                                                         | Street Frontage         |                         |                     |                      |               |                            |
| 1                                                                                                                                                                                                                                                      | H Street, NE Frontage   |                         |                     |                      |               |                            |
| 2                                                                                                                                                                                                                                                      | 7th Street, NE Frontage |                         |                     |                      |               |                            |
| 2                                                                                                                                                                                                                                                      |                         |                         |                     |                      |               |                            |
|                                                                                                                                                                                                                                                        |                         |                         |                     |                      |               |                            |
|                                                                                                                                                                                                                                                        |                         |                         |                     |                      |               |                            |
|                                                                                                                                                                                                                                                        |                         |                         |                     |                      |               |                            |
|                                                                                                                                                                                                                                                        |                         |                         |                     |                      |               |                            |
|                                                                                                                                                                                                                                                        |                         |                         |                     |                      |               |                            |
|                                                                                                                                                                                                                                                        |                         |                         |                     |                      |               |                            |
| I/We certify the                                                                                                                                                                                                                                       | t the above is          | oformation is true a    | nd correct to the h | est of my/our know   | uledge info   | rmation and helief. Any    |
| I/We certify that the above information is true and correct to the best of my/our knowledge, information and belief. Any person(s) using a fictitious name or address and/or knowingly making any false statement on this form is in violation of D.C. |                         |                         |                     |                      |               |                            |
| Law and subject to a fine of not more than \$1,000 or 180 days imprisonment or both.  (D.C. Official Code § 22-2405)                                                                                                                                   |                         |                         |                     |                      |               |                            |
| Feb.                                                                                                                                                                                                                                                   | ruary 3                 | , 2015                  | Signature:          |                      |               |                            |
| Subscribed and sworn to before me this  Gate  Grant (month)  Grant (seal)  Gate  Grant 2015                                                                                                                                                            |                         |                         |                     |                      |               | (Seall) 10                 |
| Marea Morea                                                                                                                                                                                                                                            |                         |                         |                     |                      |               |                            |
| Notary Public, D.C. NOTARY PUBLIC DISTRICT OF COLUMBIA My Commission Expires September 14, 2017                                                                                                                                                        |                         |                         |                     |                      |               |                            |
| My commission expires on: Septemb                                                                                                                                                                                                                      |                         |                         | (date)              |                      |               | Board of Zoning Adjustment |